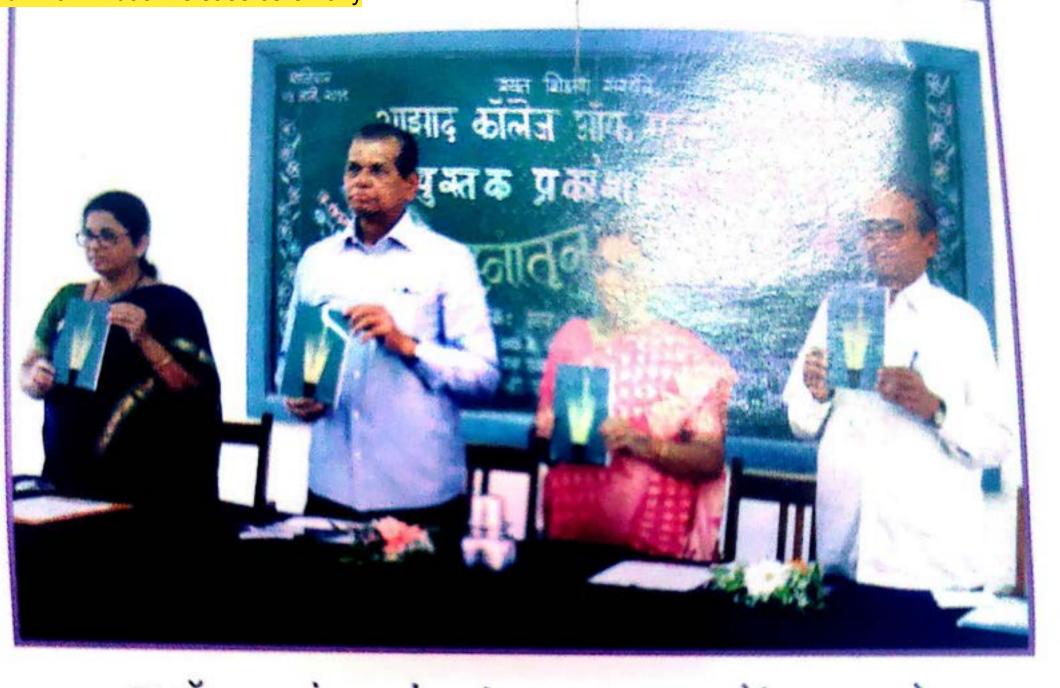

pc.org<br>Website:www.whrpc.org |
|----------------------------------------------------------------------------------------------------------------------------------|--|--------------------------------------------------|
|----------------------------------------------------------------------------------------------------------------------------------|--|--------------------------------------------------|

India Office Address: 4H, 4th Floor, Big Jos Tower, Netaji Subhash Place, Pitampura, New Delhi-110034 • Ph No.: 1800 212 0026 USA Office Address: 244 5th Avenue, Suite 1413, New York, N.Y. 10001 • Ph. No.: +1-6466666067 E-mail : info@httmc.cm • Website : www.wbmc.cm











### Motivation by our Alumni Dr.Vandana Nalwade Ideal Principal award





### Our Alumni book release ceremony









## Motivation by our Alumni Hon.N.K Jarag- Director of Education ,Maharashtra State





## Motivation by Alumni Hon. Principal Dr.R.K Shinde











लेखन : डॉ.सुधीर कुंभार

ममन्वयक ,रयत विज्ञान परिषद ,सातारा . महात्मा गांधी विद्यालय,कडेगांव

मोबाईल नंबर : 9421214136







Motivation by our Alumni Dr.Sudhir Kumbhar participation in anti -superstition Movement







रयत शिक्षण संस्थेचे,



आझाद कॉलेज ऑफ एज्युकेशन, सातारा

बुधवार, दि. १३/०४/२०२२

# कार्यक्रम पत्रिका

सामाजिक समता कार्यक्रमांतर्गत् महात्मा ज्योतीराव फुले व डॉ. बाबासाहेब आंबेडकर यांच्या संयुक्त जयंती निमित्त विद्यापीठस्तरीय वेबिनार.



- 🛠 प्रास्ताविक प्रा. डॉ. गोविंदराव कांबळे
- 💠 पाहुण्यांचा परिचय 🛛 स्वप्नाली बेंद्रे
- 🛠 प्रमुख वक्ते सत्कार 🛛 प्राचार्या डॉ. वंदना नलवडे
- 🛠 प्रमुख वक्ते मार्गदर्शन मा. प्रा. निरंज