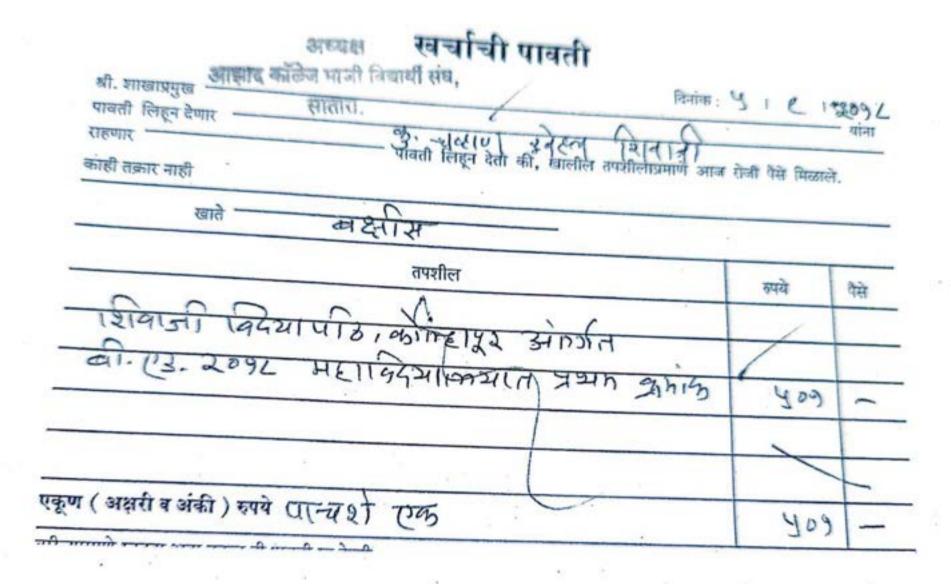

आपण नेहमीच करत असलेल्या सहकार्याबद्दल आपले पुनश्च आभार.

Finicial contribution of Alumni -Regarding prize for regular B.Ed students

ন্যা নেতৃ দ্ব জানব ব্যার - কর্মবাধ ক্রুজিয়োজক্র্যন্ত

आझाद कॉलेज माजी विद्यार्थी संघ

द्वारा आझाद कॉलेज ऑफ एन्युकेश्रन, सातास

311. 25. :- U / 2015-52

दिनांक :- ३०.८.२.१९

yla.

मा प्राचार्थ, आझाद कॉलेज ऑफ एज्युकेशन, सातारा

विषय :- पारितोषिक ठेवणेबाबत . .

संदर्भ :- आपले जा.क्र.१७९/११-१२ दि.०२/०८/२०११

महोदय,

C.C.

वरील संदर्भिय पत्रानुसार आझाद कॉलेज माजी विद्यार्थी संघाच्या कार्यकारणीने सकारात्मक निर्णय पेऊन सन २०१०-११ च्या निकालाच्या अनुषंगाने शिवाजी विद्यापीठ, कोल्हापूर अंतर्गत नेणाऱ्या बी.एड. आणि य.च.म.मुक्त विद्यापीठ, नाशिक अंतर्गत होणाऱ्या बी.एड. परीक्षांमध्ये महाविद्यालयात प्रथम येणाऱ्या विद्यार्थ्यांस प्रत्येकी रू.५०१/- देण्याचे ठरविले आहे.

महाबिद्यालयात आयोजित होणाऱ्या ५ सप्टेंबर च्या शिक्षक दिन सोहळयामध्ये आम्ही सदर जारितोषिके देऊ इच्छितो. त्यासाटी आपली अनुमती असावी, ही विनंती.

कळावे, ही विनंती.

आपला विश्वासू, भौधेव आद्याद कॉलेज नाजी विद्यार्थी संच सातारा,