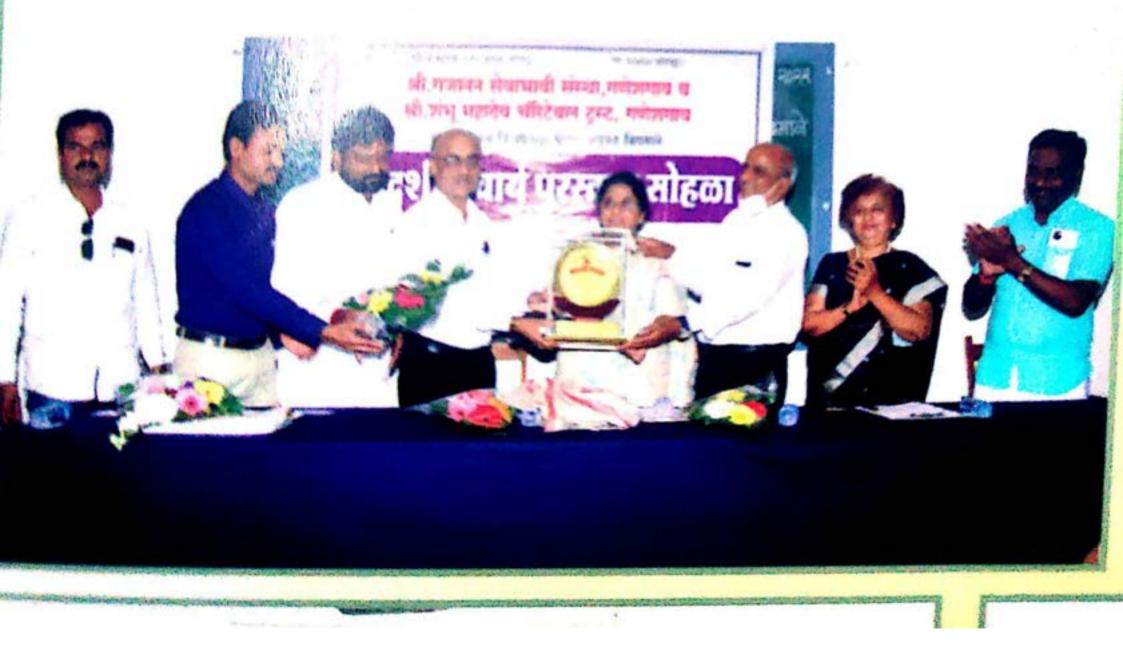

## Motivation by our Alumni Hon.N.K Jarag- Director of Education ,Maharashtra State