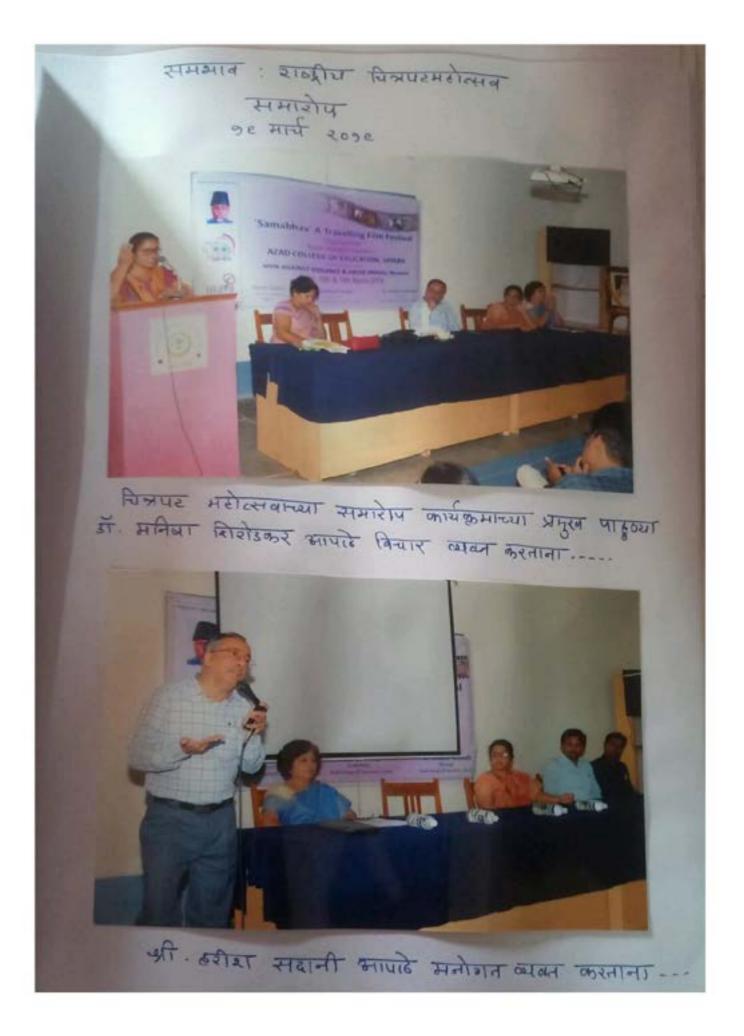

# पत्रकारिता लेखन या विषयावर मार्गदर्शन करताना मा.साहेबराव होळ व व्यासपीठावर मान्यवर 2019-20