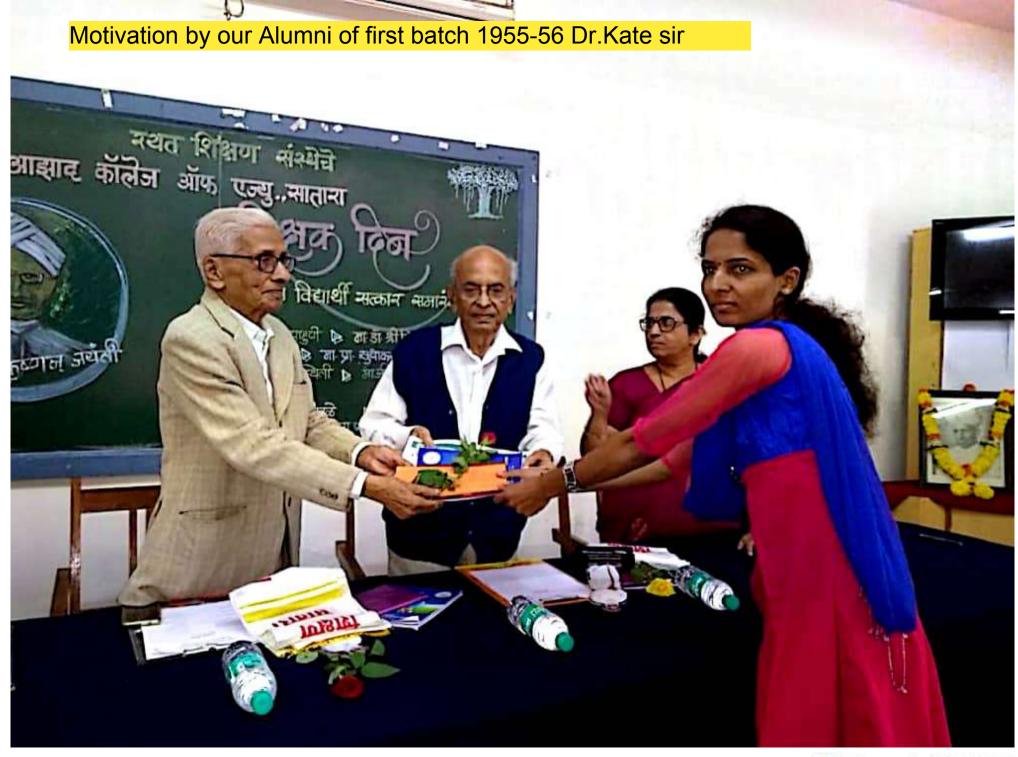

### 1. Motivating the freshly enrolled students

- 2. Involvement in the in-house curriculum development
- 3. Organization of various activities other than class room activities
- 4. Support to curriculum delivery
- 5. Student mentoring
- 6. Financial contribution
- 7. Placement advice and support

### Motivating the freshly enrolled students