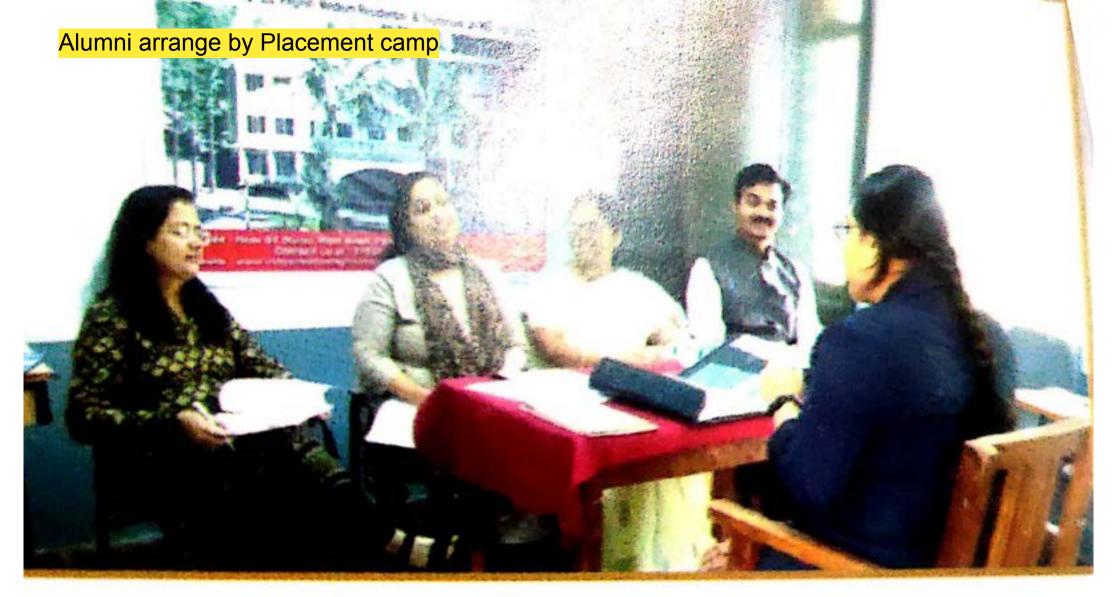

### 6. Financial contribution

संदर्भ क्रमांक : समस्र २०१० - १९

प्रति, मा.श्री. लांडगे सर सदस्य, आझाद माजी विद्यार्थी संघ आझाद कॉलेज ऑफ एज्युकेशन,सातारा.

विषय- कुतिपत्रिका विषयी मार्गदर्शन करणेबाबत...

महोदय,