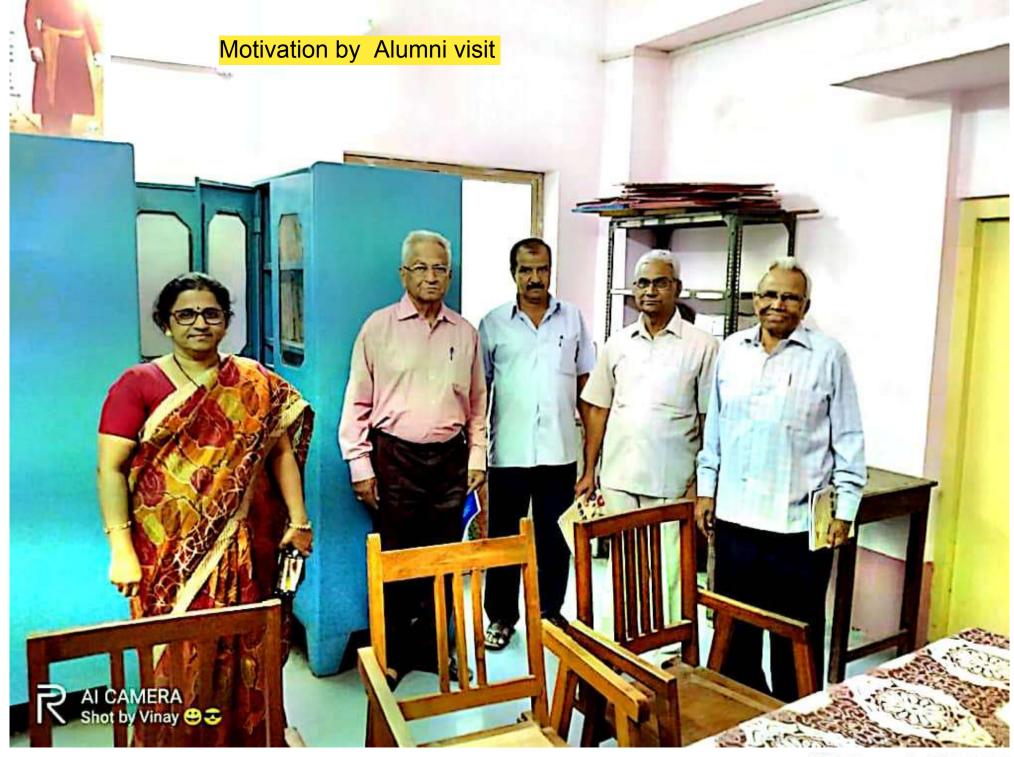

सायनशास्त्र) | प्रा.डॉ.ए.बी.पाटील        |  |
| 1205.00.30 | मराठी व्याकरण                      | प्रा.डॉ.के.आर.मोरे        |  |
| 85.60.5058 | बालमानसशास्त्र                     | प्रा.श्रीमती एन.के.नांगरे |  |
| 85.60.5056 | इंग्रजी व्याकरण                    | प्रा.डॉ.ए.एस.गागरे        |  |
| १९.१०.२०२१ | इंग्रजी व्याकरण                    | प्रा.डॉ.आर.बी.व्हनबटटे    |  |
| २०.१०.२०२१ | इतिहास                             | प्रा.श्रीमती एस.एस.पाटील  |  |
| २१.१०.२०२१ | भूगोल                              | प्रा.डॉ.ए.एन.जाधव         |  |
| 22.90.2028 | परिसर अभ्यास                       | श्री.अमोल कोळेकर          |  |
| २३.१०.२०२१ | विज्ञान ( जीवशास्त्र )             | प्रा.डॉ.व्ही.ई.लावंड      |  |
|            |                                    |                           |  |













विद्यानिकेतन हायस्कूल,पाचगणी जिल्हा सातारा या शाळेसाठी कॅम्पस इंटरव्हयू देताना बी.एड.प्रशिक्षणार्थी