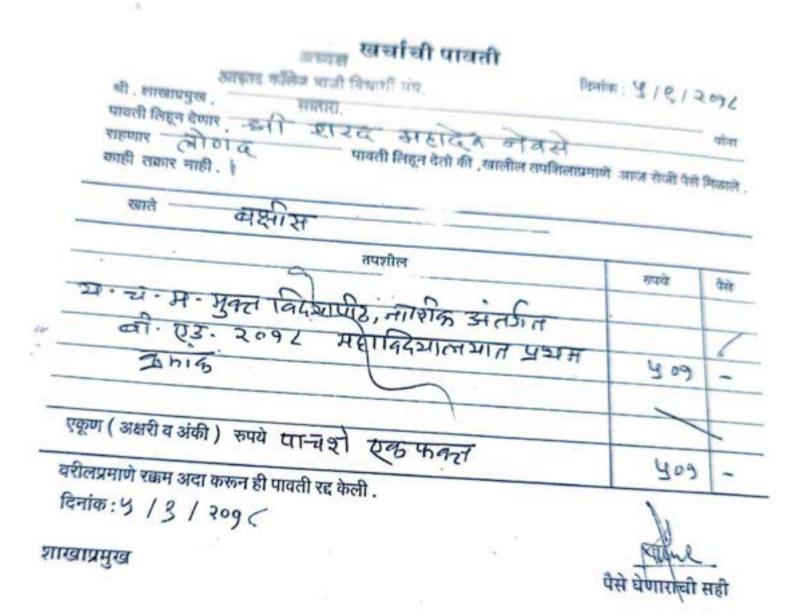

महोदय,

C.C.

वरील संदर्भिय पत्रानुसार आझाद कॉलेज माजी विद्यार्थी संघाच्या कार्यकारणीने सकारात्मक निर्णय पेऊन सन २०१०-११ च्या निकालाच्या अनुषंगाने शिवाजी विद्यापीठ, कोल्हापूर अंतर्गत नेणाऱ्या बी.एड. आणि य.च.म.मुक्त विद्यापीठ, नाशिक अंतर्गत होणाऱ्या बी.एड. परीक्षांमध्ये महाविद्यालयात प्रथम येणाऱ्या विद्यार्थ्यांस प्रत्येकी रू.५०१/- देण्याचे ठरविले आहे.

महाबिद्यालयात आयोजित होणाऱ्या ५ सप्टेंबर च्या शिक्षक दिन सोहळयामध्ये आम्ही सदर जारितोषिके देऊ इच्छितो. त्यासाटी आपली अनुमती असावी, ही विनंती.

कळावे, ही विनंती.

आपला विश्वासू, भौधेव आद्याद कॉलेज नाजी विद्यार्थी संच सातारा,