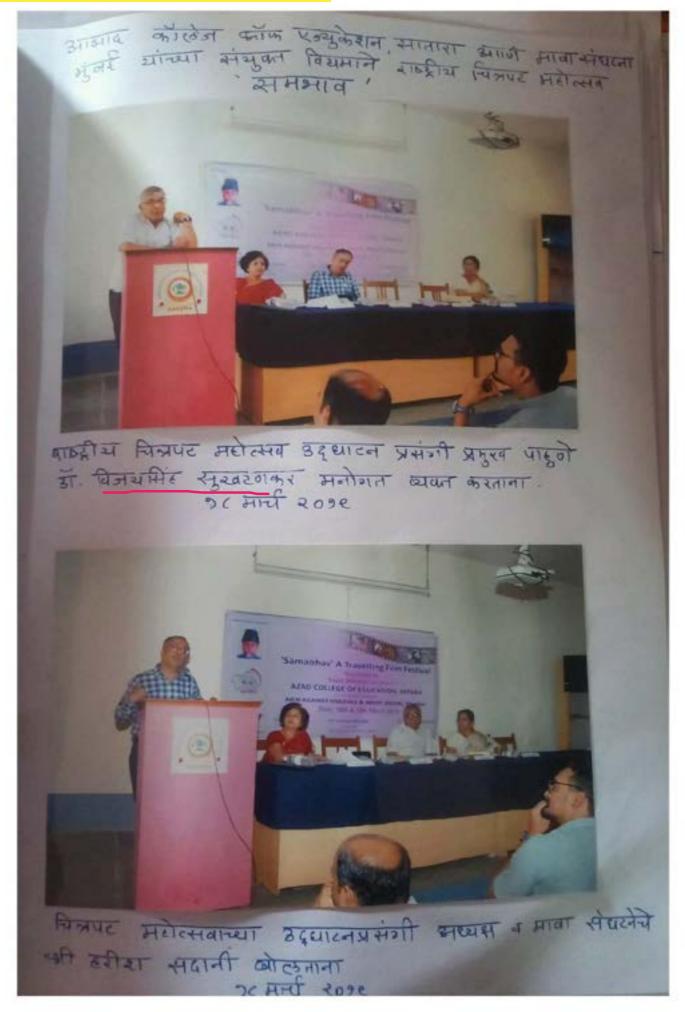

### Motivation -Alumni Dr. Sukhtankar

# पत्रकारिता लेखन या विषयावर मार्गदर्शन करताना मा.साहेबराव होळ व व्यासपीठावर मान्यवर 2019-20